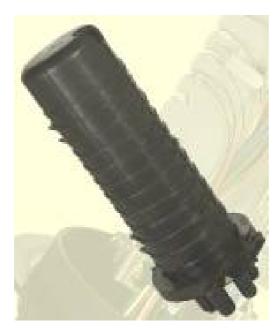

## Product description

Anatolia Series prefab closures are special developed for direct burial use. The closure is foreseen with 4x round and 1x oval port. Main plastic body has a unique composite structure made of fiber reinforced PP material. Trays are made of ABS material as Earthing system are made of Stainless Steel.

## Product Features

Prefab closure, saving labour time and costs Easy and quickly installation Each tray houses :12 Fiber splice . Number of trays :24 Splice Capacity :288 core (12F \*24 Trays) Dimension : Dia :210 mm \* L:540 mm . Suitable for Underground ,In Man holes ,Aerial use

**Technical characteristics** 

The closure is a single-ended design made of a thermoplastic material. The cable seals are manufactured from heat-shrinkable material. The pre installed ducts are sealed with heat-shrinkable sleeves outside and inside the closure with resin around the ducts.