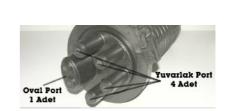

## Product description

Anatolia Series prefab closures are special developed for direct burial use. The closure is foreseen with 4x round and 1x oval port. Main plastic body has a unique composite structure made of fiber reinforced PP material. Trays are made of ABS material as Earthing system are made of Stainless Steel.