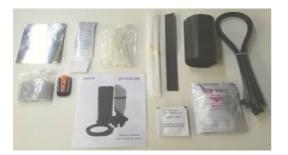

## Anatolia Series Joint Enclosure 288 core Data Sheet: UK\_DS\_107200

Accessories

Ordering

Product description: Joint enclosure 288 F -24 trays

Product code: UK\_DS\_107288

Packing and labeling

All products suitably packed in recyclable materials as seen above and clearly labeled with Anatolia article number and description.