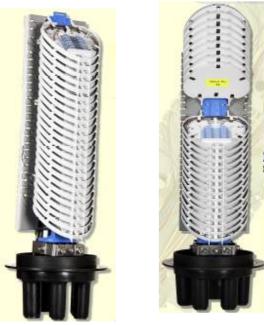

## Product description

Anatolia Series prefab closures are special developed for direct burial use. The closure is foreseen with 4x round and 1x oval port. Main plastic body has a unique composite structure made of fiber reinforced PP material. Trays are made of ABS material as Earthing system are made of Stainless Steel.

## Product Features

Prefab closure, saving labour time and costs Easy and quickly installation Each tray houses :12 Fiber splice . Number of trays :24 Splice Capacity :288 core (12F \*24 Trays) Dimension : Dia :210 mm \* L:540 mm . Suitable for Underground ,In Man holes ,Aerial use

**Technical characteristics** 

The closure is a single-ended design made of a thermoplastic material. The cable seals are manufactured from heat-shrinkable material. The pre installed ducts are sealed with heat-shrinkable sleeves outside and inside the closure with resin around the ducts.