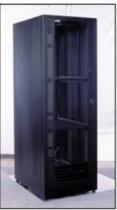

#### **Product description**

Standard 19 " installations.,designed to be used together with high density modules It is avalible 1 U to 44 U with maximum fiber density and superior cable management No crushed or stressed fiberare alllowed .

#### Sizes avalible

Server Cabinet Sizes Custom tailored design avalible

| Tip | W   | D   | D*  | Н    |
|-----|-----|-----|-----|------|
| 7U  | 530 | 400 | 600 | 312  |
| 9U  | 600 | 450 | 600 | 401  |
| 12U | 600 | 600 | 600 | 534  |
| 15U | 600 | 600 | 800 | 668  |
| 20U | 600 | 600 | 800 | 890  |
| 27U | 600 | 600 | 800 | 1201 |
| 32U | 600 | 600 | 800 | 1424 |
| 36U | 600 | 600 | 800 | 1602 |
| 42U | 600 | 600 | 800 | 1869 |
| 44U | 600 | 600 | 800 | 1958 |