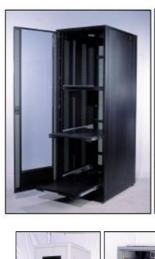

#### **Product description**

Standard 19 " installations.,designed to be used together with high density modules It is avalible 1 U to 44 U with maximum fiber density and superior cable management No crushed or stressed fiberare alllowed .

#### Sizes avalible

Server Cabinet Sizes Custom tailored design avalible

| Tip | W   | D   | D*  | Н    |
|-----|-----|-----|-----|------|
| 7U  | 530 | 400 | 600 | 312  |
| 9U  | 600 | 450 | 600 | 401  |
| 12U | 600 | 600 | 600 | 534  |
| 15U | 600 | 600 | 800 | 668  |
| 20U | 600 | 600 | 800 | 890  |
| 27U | 600 | 600 | 800 | 1201 |
| 32U | 600 | 600 | 800 | 1424 |
| 36U | 600 | 600 | 800 | 1602 |
| 42U | 600 | 600 | 800 | 1869 |
| 44U | 600 | 600 | 800 | 1958 |