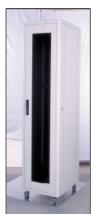

#### **Product description**

Standard 19 " installations.,designed to be used together with high density modules It is avalible 1 U to 44 U with maximum fiber density and superior cable management No crushed or stressed fiberare alllowed .

Material :Mild Steel

Painting: Depends on customer choose

Version are avalible to IP 56.

Fun and plug are standard for the products ordered

Anatolia Telecom &Advanced Material Technologies R&D LTD .lstanbul Turkey .sales@anatoliacom.com Tel:0090 532 154 1859

#### Sizes avalible

Server Cabinet Sizes Custom tailored design avalible

| Tip | W   | D   | D*  | Н    |
|-----|-----|-----|-----|------|
| 7U  | 530 | 400 | 600 | 312  |
| 9U  | 600 | 450 | 600 | 401  |
| 12U | 600 | 600 | 600 | 534  |
| 15U | 600 | 600 | 800 | 668  |
| 20U | 600 | 600 | 800 | 890  |
| 27U | 600 | 600 | 800 | 1201 |
| 32U | 600 | 600 | 800 | 1424 |
| 36U | 600 | 600 | 800 | 1602 |
| 42U | 600 | 600 | 800 | 1869 |
| 44U | 600 | 600 | 800 | 1958 |