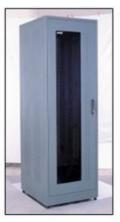

#### **Product description**

Standard 19 " installations.,designed to be used together with high density modules It is avalible 1 U to 44 U with maximum fiber density and superior cable management No crushed or stressed fiberare alllowed .

#### Sizes avalible

Server Cabinet Sizes Custom tailored design avalible

| Tip | W   | D   | D*  | Н    |
|-----|-----|-----|-----|------|
| 7U  | 530 | 400 | 600 | 312  |
| 9U  | 600 | 450 | 600 | 401  |
| 12U | 600 | 600 | 600 | 534  |
| 15U | 600 | 600 | 800 | 668  |
| 20U | 600 | 600 | 800 | 890  |
| 27U | 600 | 600 | 800 | 1201 |
| 32U | 600 | 600 | 800 | 1424 |
| 36U | 600 | 600 | 800 | 1602 |
| 42U | 600 | 600 | 800 | 1869 |
| 44U | 600 | 600 | 800 | 1958 |