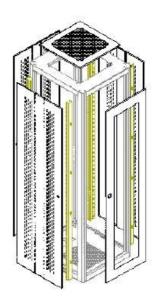

#### **Product description**

Standard 19 " installations.,designed to be used together with high density modules It is avalible 1 U to 44 U with maximum fiber density and superior cable management No crushed or stressed fiberare alllowed .

#### Sizes avalible

Server Cabinet Sizes Custom tailored design avalible

| Tip | W   | D   | D*  | Н    |
|-----|-----|-----|-----|------|
| 7U  | 530 | 400 | 600 | 312  |
| 9U  | 600 | 450 | 600 | 401  |
| 12U | 600 | 600 | 600 | 534  |
| 15U | 600 | 600 | 800 | 668  |
| 20U | 600 | 600 | 800 | 890  |
| 27U | 600 | 600 | 800 | 1201 |
| 32U | 600 | 600 | 800 | 1424 |
| 36U | 600 | 600 | 800 | 1602 |
| 42U | 600 | 600 | 800 | 1869 |
| 44U | 600 | 600 | 800 | 1958 |