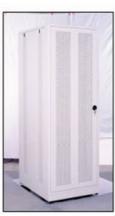

#### **Product description**

Standard 19 " installations.,designed to be used together with high density modules It is avalible 1 U to 44 U with maximum fiber density and superior cable management No crushed or stressed fiberare alllowed .

#### Sizes avalible

Server Cabinet Sizes Custom tailored design avalible

| Tip | W   | D   | D*  | Н    |
|-----|-----|-----|-----|------|
| 7U  | 530 | 400 | 600 | 312  |
| 9U  | 600 | 450 | 600 | 401  |
| 12U | 600 | 600 | 600 | 534  |
| 15U | 600 | 600 | 800 | 668  |
| 20U | 600 | 600 | 800 | 890  |
| 27U | 600 | 600 | 800 | 1201 |
| 32U | 600 | 600 | 800 | 1424 |
| 36U | 600 | 600 | 800 | 1602 |
| 42U | 600 | 600 | 800 | 1869 |
| 44U | 600 | 600 | 800 | 1958 |