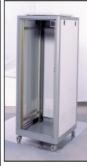

#### **Product description**

Standard 19 " installations.,designed to be used together with high density modules It is avalible 1 U to 44 U with maximum fiber density and superior cable management No crushed or stressed fiberare alllowed .

Material :Mild Steel

Painting: Depends on customer choose

Version are avalible to IP 56.

Fun and plug are standard for the products ordered

Anatolia Telecom &Advanced Material Technologies R&D LTD .lstanbul Turkey .sales@anatoliacom.com Tel:0090 532 154 1859

#### Sizes avalible

Server Cabinet Sizes Custom tailored design avalible

| Tip | W   | D   | D*  | Н    |
|-----|-----|-----|-----|------|
| 7U  | 530 | 400 | 600 | 312  |
| 9U  | 600 | 450 | 600 | 401  |
| 12U | 600 | 600 | 600 | 534  |
| 15U | 600 | 600 | 800 | 668  |
| 20U | 600 | 600 | 800 | 890  |
| 27U | 600 | 600 | 800 | 1201 |
| 32U | 600 | 600 | 800 | 1424 |
| 36U | 600 | 600 | 800 | 1602 |
| 42U | 600 | 600 | 800 | 1869 |
| 44U | 600 | 600 | 800 | 1958 |