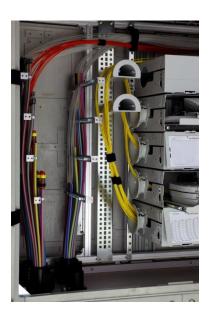

# **NNTOLIN**

Fibre and blown fibre systems

Full cable and ducting management.

- •19" racking systems,
- Copper or and fibre.