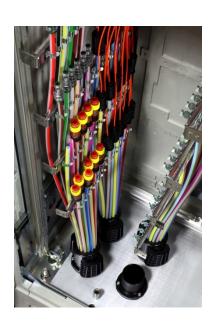

# **NNTOLIN**

Fibre and blown fibre systems

Full cable and ducting management.

- •19" racking systems,
- Copper or and fibre.