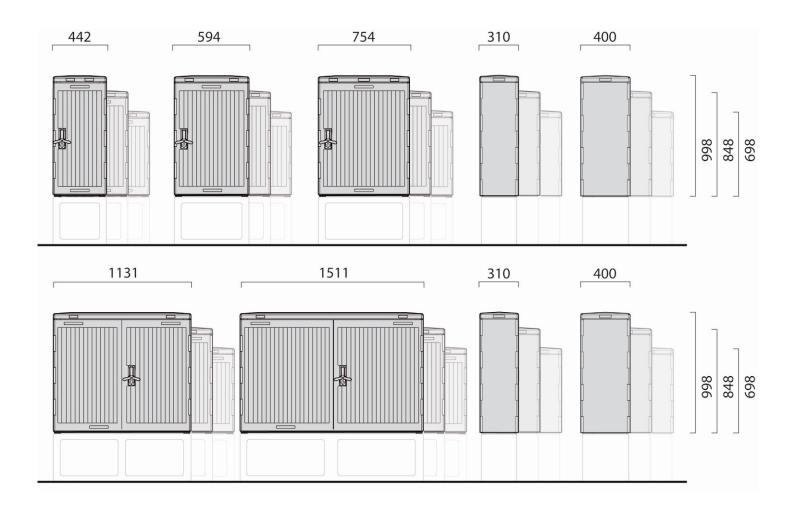

# **NNTOLIN**

SiCab Series - Active Cabinets

Double Wall

UNI Series - Passive CabinetsSingle Wall