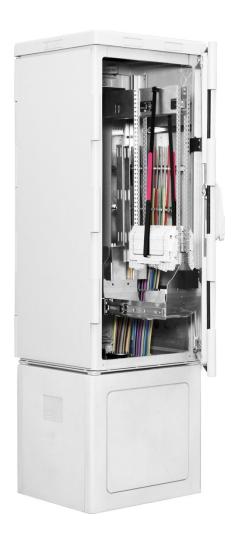

## **INNTOLIN**

- Microduct management system
- Foam base inlay
- Aluminium base inlay for Gabo
- Aluminium base inlay with Hauff

# **NNTOLIN**

Fibre and blown fibre systems

Full cable and ducting management.

- •19" racking systems,
- Copper or and fibre.