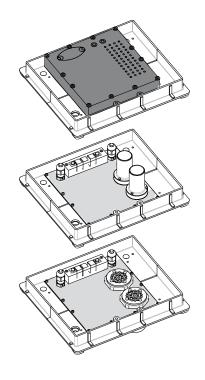

## **INNTOLIN**

- Microduct management system
- Foam base inlay
- Aluminium base inlay for Gabo
- Aluminium base inlay with Hauff