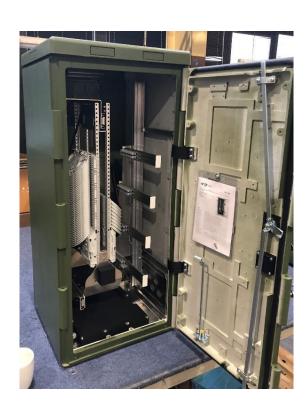

# **NNTOLIN**

SiCab Series - Active Cabinets

Double Wall

UNI Series - Passive CabinetsSingle Wall

# **NNTOLIN**

Fibre and blown fibre systems

Full cable and ducting management.

- •19" racking systems,
- Copper or and fibre.