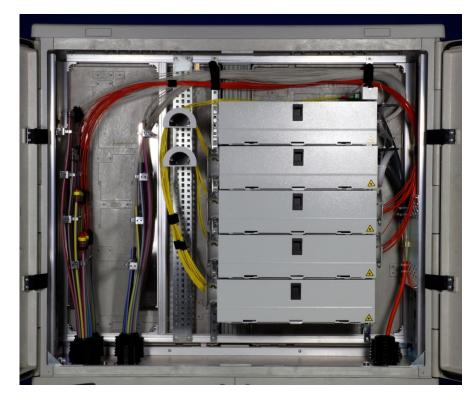

# **NNTOLIN**

Fibre and blown fibre systems

Full cable and ducting management.

- •19" racking systems,
- Copper or and fibre.