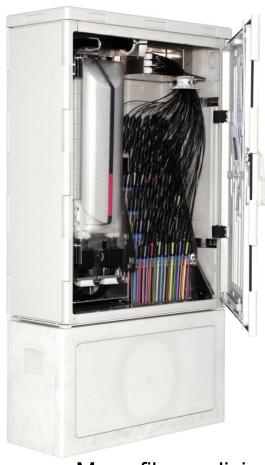

# **NNTOLIN**

SiCab Series - Active Cabinets

Double Wall

UNI Series - Passive CabinetsSingle Wall

# **NNTOLIN**

Fibre and blown fibre systems

Full cable and ducting management.

- •19" racking systems,
- Copper or and fibre.