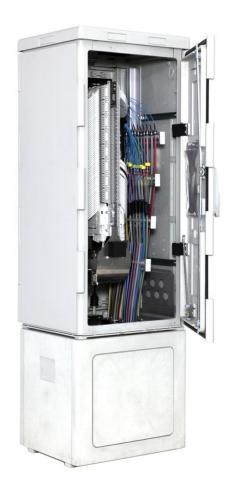

# **NNTOLIN**

SiCab Series - Active Cabinets

Double Wall

UNI Series - Passive CabinetsSingle Wall

# **NNTOLIN**

Fibre and blown fibre systems

Full cable and ducting management.

- •19" racking systems,
- Copper or and fibre.