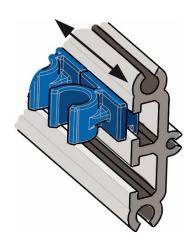

### New Duct Entry Grommet (DEG)

- 6 sizes available
- 5mm to 20mm range
- Retro fittable into existing aperture cut out.
- Simple and easy to install

| Clip für ø<br>Clip for ø | Material<br><i>Material</i> |                 |    | Si-Nr.<br>Article number |
|--------------------------|-----------------------------|-----------------|----|--------------------------|
| 5 mm                     | PA6<br>GF30                 | Schwarz   Black | 50 | 70.1959.17.00            |
| 7 mm                     |                             | Blau   Blue     | 50 | 70.1959.14.00            |
| 10 mm                    |                             | Grau   Grey     | 50 | 70.1959.15.00            |
| 1214 mm                  |                             | Gelb   Yellow   | 50 | 70.1959.16.00            |
| 16 mm                    |                             | Grün   Green    | 50 | 70.1959.20.00            |
| 20 mm                    |                             | Rot   Red       | 50 | 70.1959.22.00            |